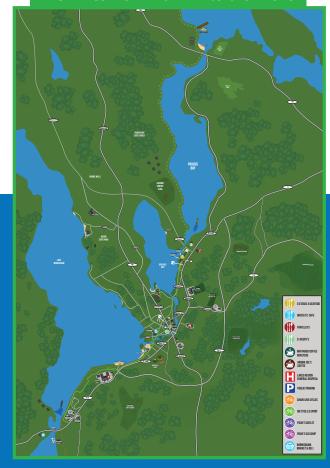

### **The Destination Goal**

23 miles from Franklin to the Weirs

# **Right of Way Study**

How do we best utilize and benefit from the state-owned Right of Way, a spectacular strip of land that runs between Franklin and Weirs Beach, passing by our lakes, rivers and community centers?